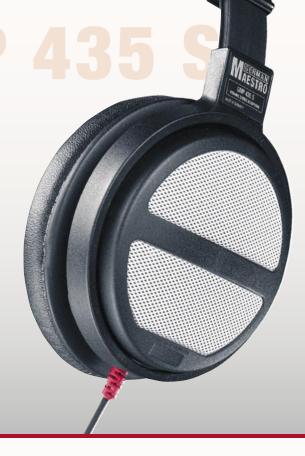

**GMP 435 S** 

The high sensitive 35 $\Omega$  headphone system effects a high efficiency, impressive bass performance and a very well balanced sound reproduction

This high performance headphone is based on the GMP 400 but equipped with low-impedance and highly sensitive drivers for a very well balanced sound reproduction and impressive bass performance with highest efficiency, especially on portable devices like MP3-players. The cardamatic suspension and the specifically engineered ear pads guarantee perfect comfort and fit, also during long-term listener sessions.